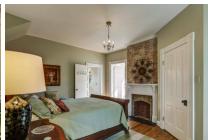

## **Approximate Room Dimensions**

|                                                                                                           |                                                                           | Approximate Room Dimensions                                                                                                                                                                                                                                                                                                                                              |
|-----------------------------------------------------------------------------------------------------------|---------------------------------------------------------------------------|--------------------------------------------------------------------------------------------------------------------------------------------------------------------------------------------------------------------------------------------------------------------------------------------------------------------------------------------------------------------------|
| First Floor:                                                                                              | 10' ceilings, or                                                          | iginal pine floors & woodwork, Jefferson windows, except as noted.                                                                                                                                                                                                                                                                                                       |
| Living Rm                                                                                                 | 18'8"x15'                                                                 | Marbelized slate fireplace, original pocket doors.                                                                                                                                                                                                                                                                                                                       |
| Sun Room                                                                                                  | 13'5"x7'5"                                                                | Marble floor, new exterior door.                                                                                                                                                                                                                                                                                                                                         |
| Dining Rm                                                                                                 | 15'2"x14'                                                                 | Closed 2-sided fireplace, Swavorski crystal chandelier                                                                                                                                                                                                                                                                                                                   |
| Kitchen                                                                                                   | 15'2"x13'2"                                                               | Granite countertops & breakfast bar, new smooth top range, open to                                                                                                                                                                                                                                                                                                       |
| Family Rm                                                                                                 | 19'10"x10'2"                                                              | New pine floors, defined by columns, patio door to back porch, lower ceiling                                                                                                                                                                                                                                                                                             |
| Utility Rm                                                                                                | 7'6"x5'7"                                                                 | Ceramic tile floor, shelves                                                                                                                                                                                                                                                                                                                                              |
| Powder Rm                                                                                                 |                                                                           | Pedestal sink, under stairway                                                                                                                                                                                                                                                                                                                                            |
| Master Bedrm                                                                                              | 15'2"x13'4"                                                               | Corner closet, fireplace, fan, sitting room.                                                                                                                                                                                                                                                                                                                             |
| Master Bath                                                                                               | 9'x7'3"                                                                   | Ceramic tile floor, T&G wainscoting, double vanity, claw footed soak tub                                                                                                                                                                                                                                                                                                 |
| Sitting Rm                                                                                                | 14'10"x7'4"                                                               | Wall of windows, access to outside shower                                                                                                                                                                                                                                                                                                                                |
|                                                                                                           |                                                                           |                                                                                                                                                                                                                                                                                                                                                                          |
|                                                                                                           |                                                                           | ~                                                                                                                                                                                                                                                                                                                                                                        |
| Second Floor:                                                                                             | Original pine                                                             | floors                                                                                                                                                                                                                                                                                                                                                                   |
| Second Floor:<br>South Bdrm                                                                               | Original pine<br>15'3"x11'10"                                             | Corner closet, fireplace, pulldown stairs to attic                                                                                                                                                                                                                                                                                                                       |
|                                                                                                           | 0 1                                                                       |                                                                                                                                                                                                                                                                                                                                                                          |
| South Bdrm                                                                                                | 0 1                                                                       | Corner closet, fireplace, pulldown stairs to attic                                                                                                                                                                                                                                                                                                                       |
| South Bdrm<br>Hall Bath                                                                                   | 15'3"x11'10"                                                              | Corner closet, fireplace, pulldown stairs to attic<br>Ceramic floor & tub/shower surround, single sink w/shelf.                                                                                                                                                                                                                                                          |
| South Bdrm<br>Hall Bath<br>North Bdrm                                                                     | 15'3"x11'10"                                                              | Corner closet, fireplace, pulldown stairs to attic<br>Ceramic floor & tub/shower surround, single sink w/shelf.                                                                                                                                                                                                                                                          |
| South Bdrm<br>Hall Bath<br>North Bdrm<br><b>Exterior:</b>                                                 | 15'3"x11'10"<br>15'3"x12'4"                                               | Corner closet, fireplace, pulldown stairs to attic<br>Ceramic floor & tub/shower surround, single sink w/shelf.<br>Eave access, closet.<br>Composite floor & columns, double front doors<br>Deck flooring, trap door to well. Over entrance to cellar w/hot water heater.                                                                                                |
| South Bdrm<br>Hall Bath<br>North Bdrm<br><b>Exterior:</b><br>Front Porch                                  | 15'3"x11'10"<br>15'3"x12'4"<br>54'8"x8'<br>26'x9'<br>24'x24'              | Corner closet, fireplace, pulldown stairs to attic<br>Ceramic floor & tub/shower surround, single sink w/shelf.<br>Eave access, closet.<br>Composite floor & columns, double front doors<br>Deck flooring, trap door to well. Over entrance to cellar w/hot water heater.<br>Pavers, with composite pergola, fire pit.                                                   |
| South Bdrm<br>Hall Bath<br>North Bdrm<br><b>Exterior:</b><br>Front Porch<br>Back Porch                    | 15'3"x11'10"<br>15'3"x12'4"<br>54'8"x8'<br>26'x9'                         | Corner closet, fireplace, pulldown stairs to attic<br>Ceramic floor & tub/shower surround, single sink w/shelf.<br>Eave access, closet.<br>Composite floor & columns, double front doors<br>Deck flooring, trap door to well. Over entrance to cellar w/hot water heater.                                                                                                |
| South Bdrm<br>Hall Bath<br>North Bdrm<br><b>Exterior:</b><br>Front Porch<br>Back Porch<br>Patio<br>Shower | 15'3"x11'10"<br>15'3"x12'4"<br>54'8"x8'<br>26'x9'<br>24'x24'<br>8'8"x8'4" | Corner closet, fireplace, pulldown stairs to attic<br>Ceramic floor & tub/shower surround, single sink w/shelf.<br>Eave access, closet.<br>Composite floor & columns, double front doors<br>Deck flooring, trap door to well. Over entrance to cellar w/hot water heater.<br>Pavers, with composite pergola, fire pit.<br>Stamped concrete with composite privacy fence. |
| South Bdrm<br>Hall Bath<br>North Bdrm<br><b>Exterior:</b><br>Front Porch<br>Back Porch<br>Patio           | 15'3"x11'10"<br>15'3"x12'4"<br>54'8"x8'<br>26'x9'<br>24'x24'              | Corner closet, fireplace, pulldown stairs to attic<br>Ceramic floor & tub/shower surround, single sink w/shelf.<br>Eave access, closet.<br>Composite floor & columns, double front doors<br>Deck flooring, trap door to well. Over entrance to cellar w/hot water heater.<br>Pavers, with composite pergola, fire pit.                                                   |