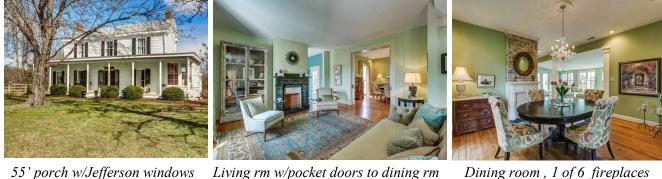

1498 Oakencroft Lane \$465,000

1897 Crozier Homeplace on 2.3 Acres

Wonderfully renovated in 2005 and continuously improved since, this 3 bedroom, 2 1/2 bath home has the original siding, windows, pine floors, woodwork, & mantels for all 6 fireplaces. The huge walnut pocket doors between living & dining room are original and still slide at the touch of a finger. The tin roof is in terrific condition, and the patio with pergola & fire pit off the back porch is a great addition.

55' porch w/Jefferson windows

Living rm w/pocket doors to dining rm

1st flr master with sitting room

**History:** Built in 1897 by Henry Clay Mitchell, who lived in what is now 1385 Cardwell Rd., the small home facing the field on the north side. After the death of his sons, the property was sold in 2002. The interior was taken down to the studs & completely renovated 2004-2005.