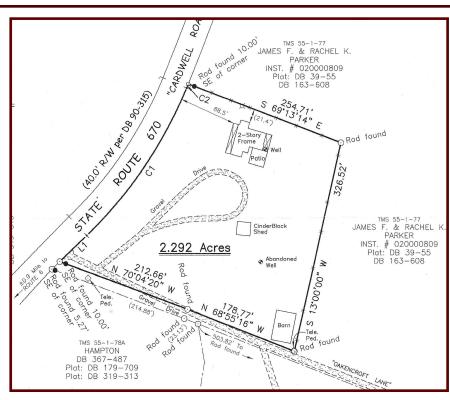

1498 Oakencroft Lane \$465,000

1897 Crozier Homeplace on 2.3 Acres

Wonderfully renovated in 2005 and continuously improved since, this 3 bedroom, 2 1/2 bath home has the original siding, windows, pine floors, woodwork, & mantels for all 6 fireplaces. The huge walnut pocket doors between living & dining room are original and still slide at the touch of a finger. The tin roof is in terrific condition, and the patio with pergola & fire pit off the back porch is a great addition.