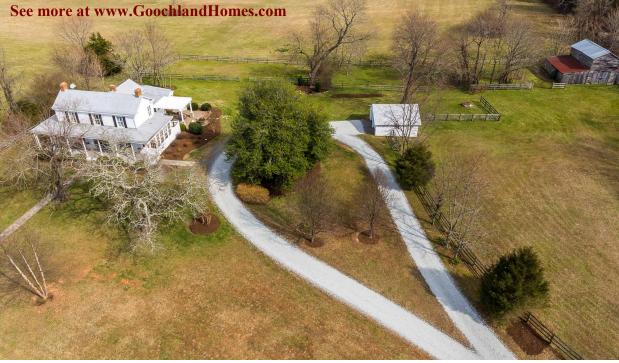

1498 Oakencroft Lane \$465,000

1897 Crozier Homeplace on 2.3 Acres

Wonderfully renovated in 2005 and continuously improved since, this 3 bedroom, 2 1/2 bath home has the original siding, windows, pine floors, woodwork, & mantels for all 6 fireplaces. The huge walnut pocket doors between living & dining room are original and still slide at the touch of a finger. The tin roof is in terrific condition, and the patio with pergola & fire pit off the back porch is a great addition.

55' porch w/Jefferson windows

Living rm w/pocket doors to dining rm

1st flr master with sitting room

**History:** Built in 1897 by Henry Clay Mitchell, who lived in what is now 1385 Cardwell Rd., the small home facing the field on the north side. After the death of his sons, the property was sold in 2002. The interior was taken down to the studs & completely renovated 2004-2005.